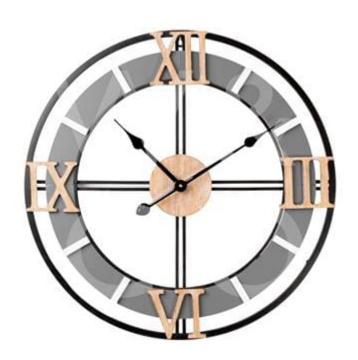

#### **Short Description**

Add a contemporary touch to your home with this large, quirky wall clock. Featuring bold Roman numerals and complete with a trendy cut-out design, this timekeeping accessory will contribute to a sophisticated feel in any room. Features: - Metal & MDF round wall clock - Black spade hands - Cut-out design - 60cm