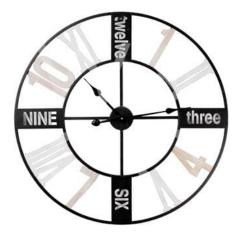

#### **Short Description**

A large industrial style wall clock with a stylish mixture of colours and an on-trend cut-out design. This timekeeping accessory is perfect for making a bold home statement. Features: - Metal and MDF - Cut-out design - Black spade hands

### Description

Hometime Metal & MDF Cut-Out Wall Clock 70cm