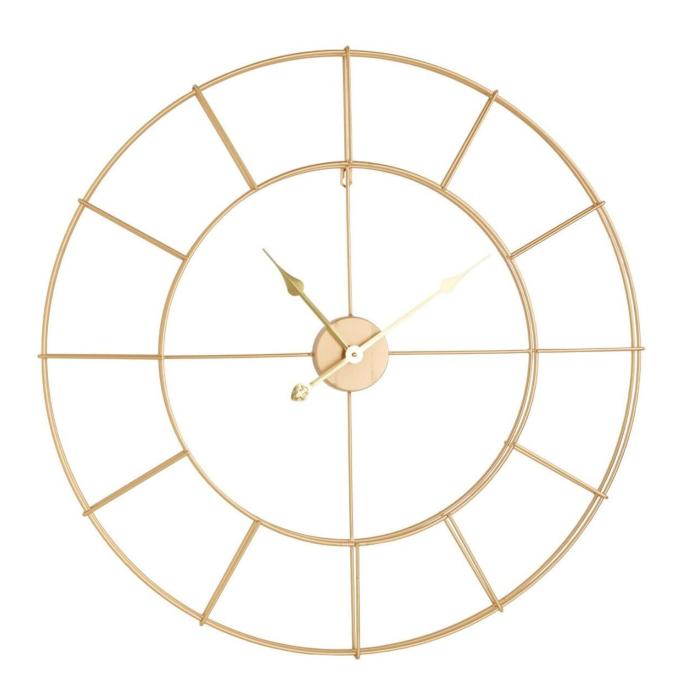

### **Short Description**

Bringing a simple yet sylish touch into the home, this elegant gold wall clock is perfect for a contemporary space. With a skeleton design, this accessory makes a unique gift for a minimlist. Details: - Gold metal wall clock - Simple, skeleton design - Spade hands - 80cm