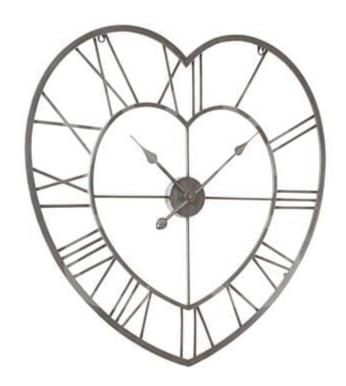

### **Short Description**

Bring some contemporary style and love to the home with this large metal heart wall clock. From HOMETIME® - unbeatable style and astonishing affordability in contemporary timekeeping. Details: - 70cm diameter clock - Metal heart shaped frame - Large spade hands - Roman Numeral - Ultra precise quartz movement - Wall hanging - 1 x AA required (not incl.)

### **Additional Information**

| Colour        | Black                           |
|---------------|---------------------------------|
| Digits        | Roman Numerals                  |
| Brand         | Widdop                          |
| Material      | Metal                           |
| Movement Type | Silent Hands (No Ticking Sound) |
| Power         | Battery                         |
| Time Format   | 12 hour                         |
| Size : Width  | 70cm                            |
| Size : Height | 70cm                            |
| Size : Depth  | 4cm                             |
|               |                                 |