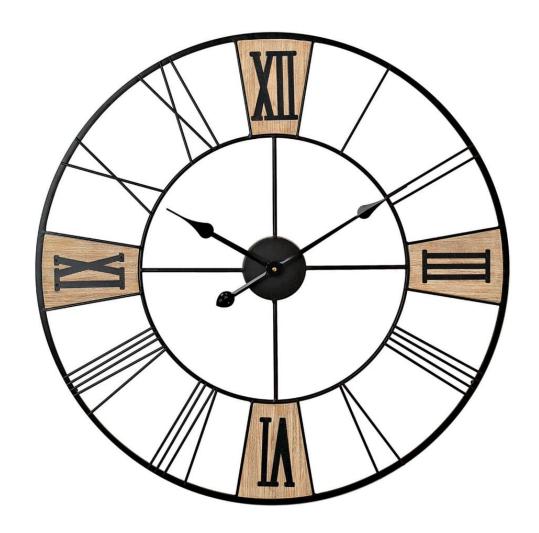

# Hometime Black Metal & Brown MDF Cut Out Clock 60cm

# **Short Description**

This unique wall clock features a striking cut out design which perfectly complements the wood-effect details. Details: Cut out clock Black metal & brown MDF 60cm

## **Description**

Hometime Black Metal & Brown MDF Cut Out Clock 60cm

#### **Additional Information**

| Colour        | Black                           |
|---------------|---------------------------------|
| Digits        | Roman Numerals                  |
| Display       | Analogue                        |
| Finish        | Metal                           |
| Brand         | Widdop                          |
| Material      | Metal                           |
| Movement Type | Silent Hands (No Ticking Sound) |
| Power         | Battery                         |
| Time Format   | 12 hour                         |
| Size : Width  | 60cm                            |
| Size : Height | 60cm                            |
| Size : Depth  | 2cm                             |
|               |                                 |