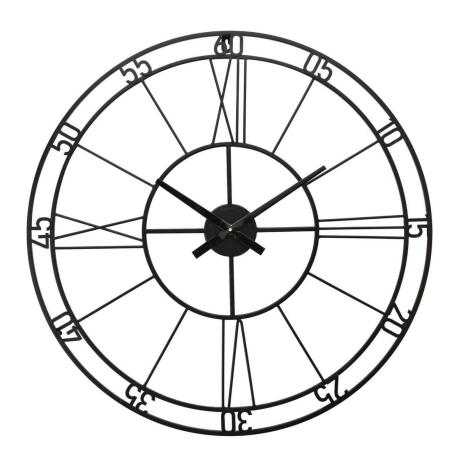

### **Short Description**

This unique wall clock features a striking cut out design which would perfectly complement any living space. Details: Cut out clock Black metal 60cm Quartz movement

# **Description**

Hometime Black Metal Cut Out Clock 60cm