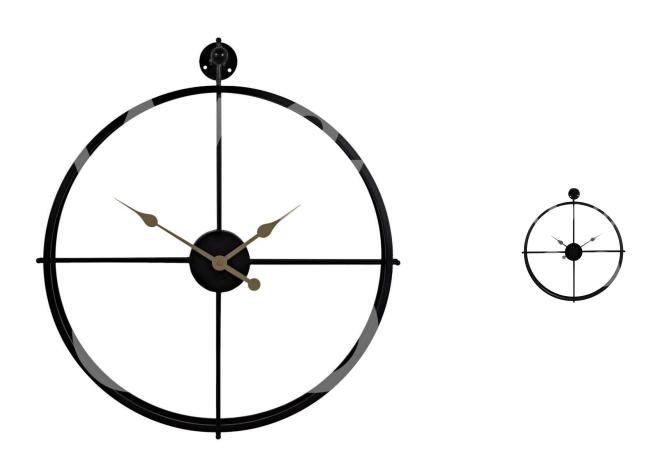

# Hometime Round Wall Clock Cut Out Design 72cm

## **Short Description**

Simple yet striking: this unique cut-out clock is the perfect time-keeping accessory for a minimalist space. Details: - 72cm - Round wall clock - Cut-out design - Black metal - Gold spade hands

# **Description**

Hometime Round Wall Clock Cut Out Design 72cm