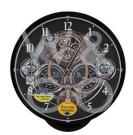

#### **Short Description**

A magnificent Rhythm Magic Motion Black Gear Wall Clock with rotating dial. This clock has an intricate exposed moving gears display with blue crystals. The clock also features a thermometer and hydrometer set within the gear display. On the hour the dial and the inner wheels rotate while the 30 melody Clarion Tone Sound system plays your choice of chime from 12 classical, 12 folk or 6 Christmas songs. Includes night auto shutoff, on/off switch, volume control and a demo button. Requires 2 D batteries (included).