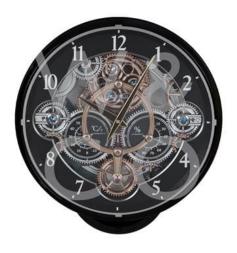

#### **Short Description**

A magnificent Rhythm Magic Motion Black Gear Wall Clock with rotating dial. This clock has an intricate exposed moving gears display with blue crystals. The clock also features a thermometer and hydrometer set within the gear display. On the hour the dial and the inner wheels rotate while the 30 melody Clarion Tone Sound system plays your choice of chime from 12 classical, 12 folk or 6 Christmas songs. Includes night auto shutoff, on/off switch, volume control and a demo button. Requires 2 D batteries (included).