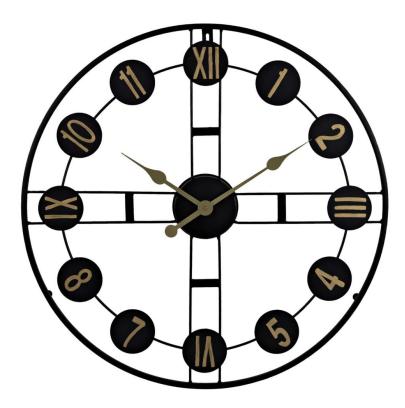

#### **Short Description**

With a simple yet beautiful design, this black and gold wall clock is perfect for any contemporary space. Details: - 65cm - Round wall clock - Cut-out design - Black metal - Gold spade hands and arabic dial

## Description

Hometime Round Wall Clock Cut Out Design 65cm

### **Additional Information**

| Colour        | Black                           |
|---------------|---------------------------------|
| Digits        | Numbers                         |
| Display       | Analogue                        |
| Finish        | Metal                           |
| Brand         | Widdop                          |
| Material      | Metal                           |
| Movement Type | Silent Hands (No Ticking Sound) |
| Power         | Battery                         |
| Time Format   | 12 hour                         |
| Size : Width  | 65cm                            |
| Size : Height | 65cm                            |
| Size : Depth  | 4.5 cm                          |