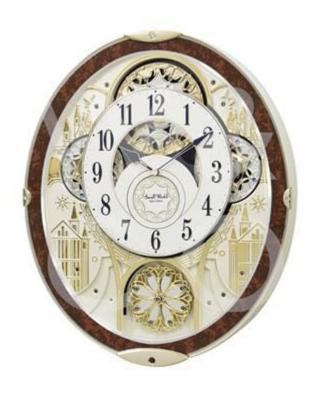

### **Short Description**

With stunning gold and wood-effect details, this breathtakingly beautiful wall clock makes a unique statement piece - perfect for adding a touch of luxury. Details: - Wood effect frame with gold details - Clarion Tone Sound chime with 12 classical songs, 12 folk songs and 6 Christmas chimes - Rotating pendulum with crystal decorations - Rhythm's ultra-precise quartz movement

## Description

Rhythm Magic Motion Gala Clock Crystal Decor Wood Effect

## **Additional Information**

| Colour        | Brown                           |
|---------------|---------------------------------|
| Digits        | Numbers                         |
| Display       | Analogue                        |
| Finish        | Metallic Effect                 |
| Brand         | Widdop                          |
| Material      | Plastic                         |
| Movement Type | Silent Hands (No Ticking Sound) |
| Power         | Battery                         |
| Time Format   | 12 hour                         |
| Size : Width  | 37.5cm                          |
| Size : Height | 46cm                            |
| Size : Depth  | 7.5cm                           |