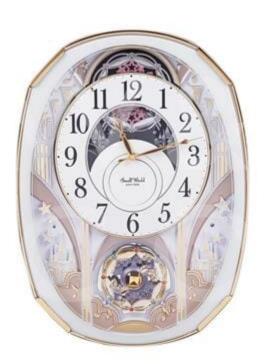

#### **Short Description**

This elegant clock is a remarkably true combination of visual and harmonic quality. The dial features 6 crystals, 15 behind the dial, and 16 on the rotating pendulum. On the hour, the dial opens into 6 sections revealing plates baring instruments and music notes that rotate to one of 30 melodies. Small World Magic Motion Clock Ultra-precise quartz movement Demo Button Auto Night Shut-Off Volume Control 20.6"H. x 15.9"W. x 3.87"D. 4kg On/Off Switch 1 Year Warranty 4 D Batteries Included 30 Melodies (including 6 Christmas chimes