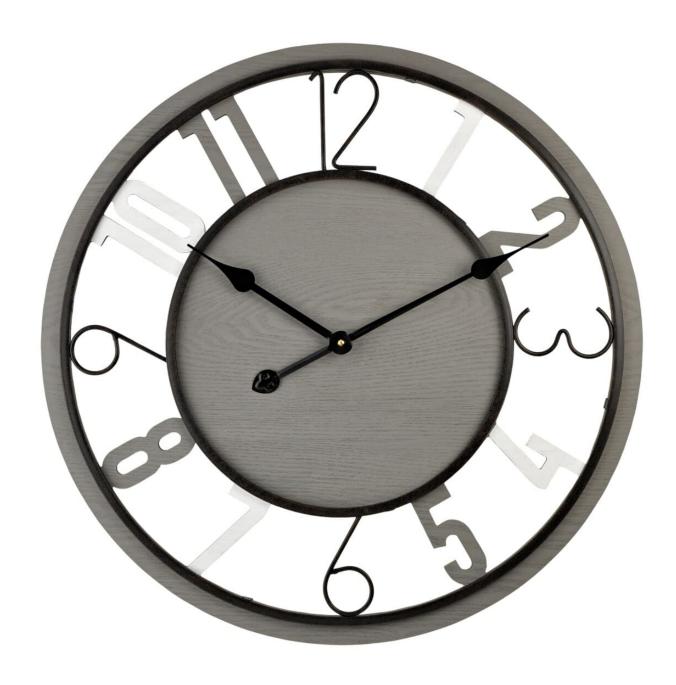

### **Short Description**

This unique wall clock would make a beautiful and striking addition to any living space. The alternating style and shapes of the numbers adds something special to this clock that your friends and family will love. Welcome something trendy and different into your home this spring. Details: Unique grey wall clock Perfect for any living space 60cm