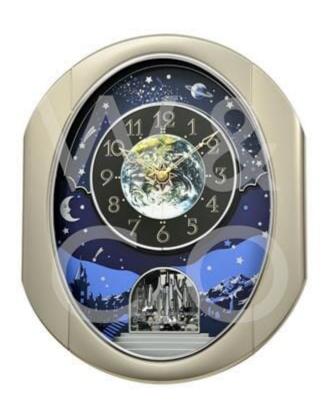

#### **Short Description**

This goregeously detailed Magic Motion clock from Rhythm has 30 melodies in 3 different song selections and plays every hour on the hour. There are 2 selections of 12 songs and a selection of 6 Christmas songs to choose from. As the melody plays, the dial splits in half and opens up to reveal another scene. Details: - W:38.4cm x H:47cm x D:13.9cm - Silver finish plastic case - Clarion Tone Sound chime with 12 classical songs, 12 folk songs and 6 Christmas chimes - Hourly chime - Automatic melody silencer sensor (night auto shut off) - Rotating pendulum with crystal decorations - Monitor switch - Volume control dial - 2 x D batteries Guaranteed to provide a lifetime of entertainment and spectacle.