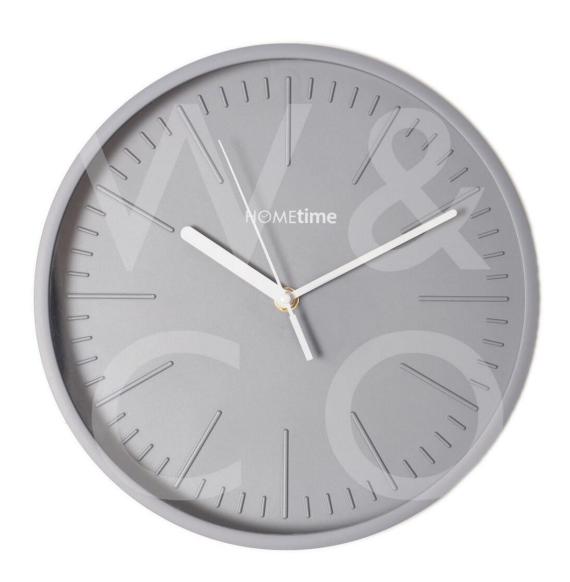

### **Short Description**

Bring some contemporary style to the home with this 28cm matt grey wall clock with 3D Arabic dial and sweep movement. From HOMETIME® - unbeatable style and astonishing affordability in contemporary timekeeping. Details: - 28cm matt grey plastic frame - 3D baton dial - Contemporary white straight hands and second hand - Ultra precise quartz movement - Wall hanging - 1 x AA required (not incl.)