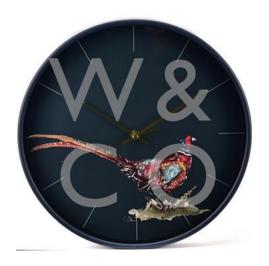

# Meg Hawkins 30cm Wall Clock - Pheasant

#### **Short Description**

Bring some British country charm to your home with this stunning pheasant watercolour wall clock. Details: - 30cm diameter wall clock - Navy blue frame and face - Meg Hawkins's watercolour pheasant design - White baton dial - Straight hands - Ultra-precise quartz movement - Hang from a single hook - 1 x AA required (not included)

## **Description**

Meg Hawkins 30cm Wall Clock - Pheasant