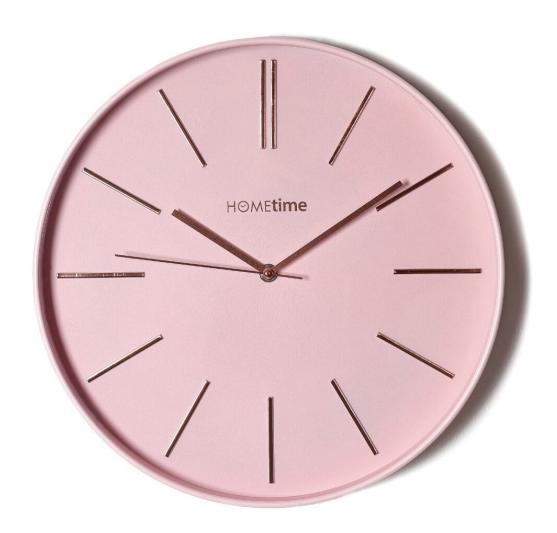

# HOMETIME® Blush Wall Clock with 3D Baton Dial - 35cm

### **Short Description**

Bring some contemporary style to the home with this 35cm blush pink wall clock with 3D baton dial. From HOMETIME® - unbeatable style and astonishing affordability in contemporary timekeeping. Details: - 35cm thin frame blush plastic clock - 3D gold baton dial - Contemporary straight hands - Ultra precise quartz movement - Wall hanging - 1 x AA required (not incl.)