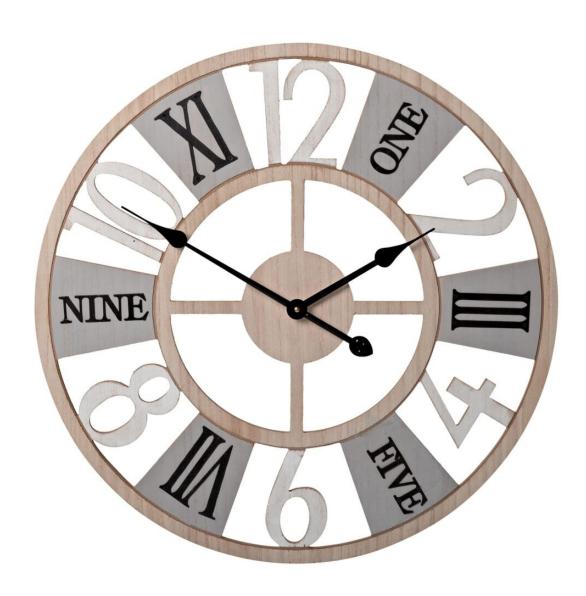

### **Short Description**

A rustic, stylish wall clock complete with a Roman and Arabic dial. With a subtle mixture of colours and an ontrend cut-out design, this timekeeping accessory combines classic and contemporary to make a bold home statement. Features: - Metal and MDF - Cut-out design - Stylish black hands - Roman & Arabic dial