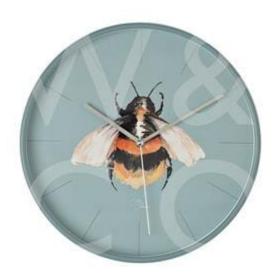

#### **Short Description**

Featuring a delightful watercolour illustration, this wall clock is sure to bring an essence of British summertime to any home. Brighten any living space with this stylish teal clock face and impress guests with the complementary silver hands. Details: Round Wall Clock Watercolour bee illustration 30cm