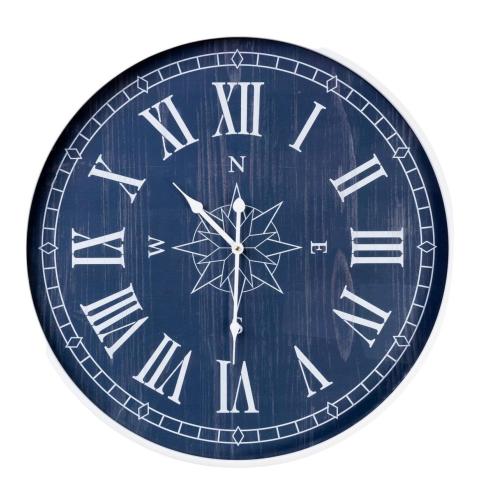

#### **Short Description**

Bring some contemporary style and love to the home with this large navy blue wooden wall clock. From HOMETIME® - unbeatable style and astonishing affordability in contemporary timekeeping. Details: - Large 60cm diameter clock - Navy blue washed round clock - White Roman numeral dial and compass design - Large white spade hands - Ultra precise quartz movement - Wall hanging - 1 x AA required (not incl.)