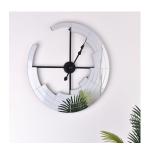

#### **Short Description**

With a unique cut out design, this large on-trend mirrored wall clock is a striking timekeeping statement piece for modern homes. Features: - Mirrored glass wall clock - Cut out design - Black hands - 60.5cm

# **Description**

Hometime Glass Cut Out Wall Clock 60.5cm