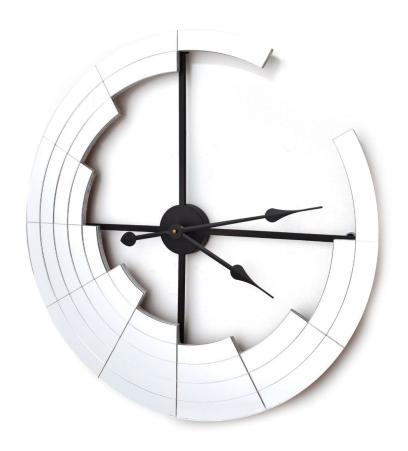

#### **Short Description**

With a unique cut out design, this large on-trend mirrored wall clock is a striking timekeeping statement piece for modern homes. Features: - Mirrored glass wall clock - Cut out design - Black hands - 60.5cm

# **Description**

Hometime Glass Cut Out Wall Clock 60.5cm