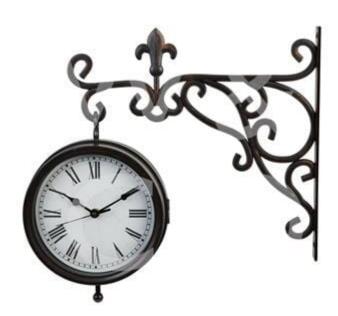

#### **Short Description**

Give your garden or home a touch of classic charm with this elegant, wrought iron effect wall bracket hanging clock from HOMETIME®. With a classic black Roman numeral dial and black spade hands on a white face, this clock makes a delightful addition to an outdoor space. Features an ornate curved bracket, hung simply with two screws.