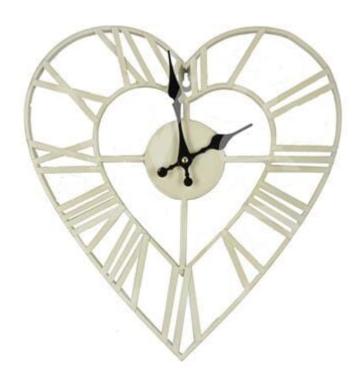

### **Short Description**

A cream metal heart cut out wall clock. From the Nature Trail collection by HESTIA® - bring some subtle Spring vitality to your home. This stylish, shabby chic style wall clock will look perfect on display in any home, and makes a stunning focal point. It features a cut-out heart design with a roman numeral dial and easy to ready black spade hands. The precise quartz movement requires one AA battery (not included).