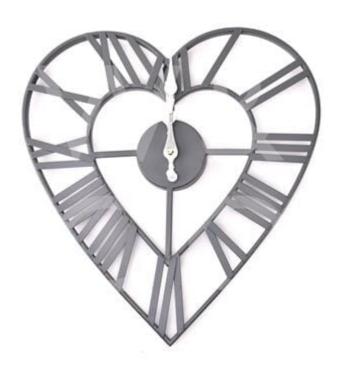

#### **Short Description**

Bring some contemporary comfort and style to the home with this gorgeous heart shaped metal wall clock. From the Wildflower collection by HESTIA® - homeware inspired by the Great British outdoors. Details: - Satin gunmetal grey cut out frame - Beautiful heart shaped design - Roman numeral dial - Wall hanging clock - Silver spade hands - H:36cm x W:34cm - Ultra-precise quartz movement - 1 x AA battery required (not included) Perfect for a contemporary home.