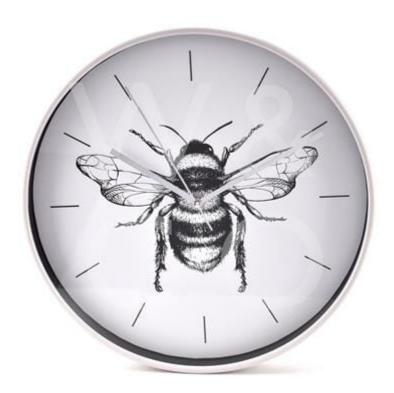

### **Short Description**

Bring some sweet contemporary style to the home with this gorgeous bumblebee wall clock. From the Wildflower collection by HESTIA® - homeware inspired by the Great British outdoors. Details: - 30cm diameter grey aluminium metal frame - Black and white bee design - Black baton dial - Silver straight hands - Ultra-precise quartz movement - 1 x AA battery (not included) - Wall hanging (requires one hook)