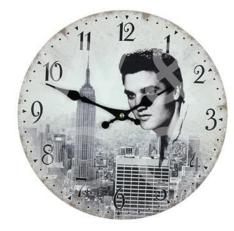

#### **Short Description**

A stylish 30cm wall clock from the Silver Luxe collection by HESTIA®- Unparalleled glamour, style and elegance in contemporary home and gift. Featuring a classic portrait of Elvis and the New York skyline. A fantastic addition to any home, perfect for a fan of old Hollywood and rock 'n' roll. The clockface has a black arabic dial and spade hands and features a highly accurate quartz movement. Requires one AA battery (not included).