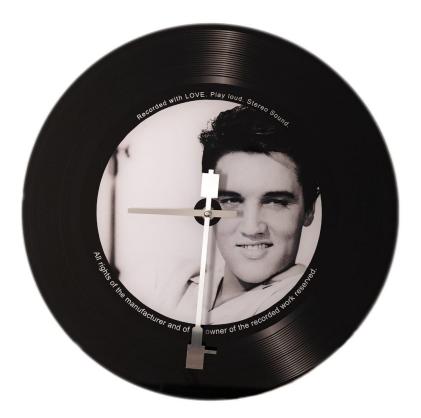

#### **Short Description**

Bring some vintage style to the home with this glass Elvis record wall clock. From the Iconic Collection from HOMETIME® - unbeatable style and astonishing affordability in contemporary timekeeping. Details: - 38cm glass clock - Record design with smiling Elvis in the center - Needle shaped minute hand - Ultra precise quartz movement - Wall hanging - 1 x AA required (not incl.)

## Description

HOMETIME® Iconic Collection Glass Record Wall Clock - Elvis