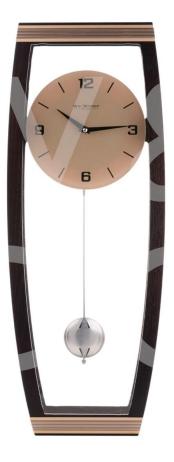

# Wm. Widdop Walnut Pendulum Wall Clock

#### **Short Description**

Add a fresh contemporary touch to your space with this stylish timepiece. Featuring a beautiful silver pendulum and a stunning black and walnut theme, this home accessory makes a great gift for a sophisticated someone. **Details**: - 65 x 25 x 80cm - Wood, glass and metal - Black hands and dial - Silver pendulum - Requires 2 X MN1500 (AA)

## Description

Wm. Widdop Walnut Pendulum Wall Clock

### **Additional Information**

| Colour        | Brown              |
|---------------|--------------------|
| Digits        | Markers            |
| Display       | Analogue           |
| Finish        | Dark Wood          |
| Brand         | Widdop             |
| Material      | Wood               |
| Movement Type | Mechanical (Ticks) |
| Power         | Battery            |
| Time Format   | 12 hour            |
| Size : Width  | 25cm               |
| Size : Height | 65cm               |
| Size : Depth  | 8cm                |