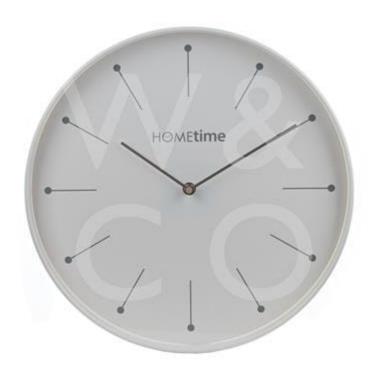

# **Hometime Round Wall Clock White 35cm**

### **Description**

Hometime Round Wall Clock White 35cm

## **Additional Information**

| Colour        | White                           |
|---------------|---------------------------------|
| Digits        | Markers                         |
| Display       | Analogue                        |
| Finish        | Mirror                          |
| Brand         | Widdop                          |
| Material      | Glass                           |
| Movement Type | Silent Hands (No Ticking Sound) |
| Power         | Battery                         |
| Time Format   | 12 hour                         |
| Size : Width  | 36cm                            |
| Size : Height | 36cm                            |
| Size : Depth  | 5cm                             |