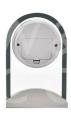

# WILLIAM WIDDOP® Arched Glass Silver Mantel Clock

### **Short Description**

An arched glass silver mantel clock from WILLIAM WIDDOP®. The stylish and elegant design of this clock makes it a true statement piece for the home. It features a bold aluminium stand, complete with mirrored finish. The complimentary brushed aluminium clock face is enhanced by a chrome finish bezel and Roman dial with matching black, sword clock hands. The clock is packaged in a WM Widdop branded box