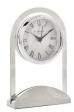

# WILLIAM WIDDOP® Arched Glass Silver Mantel Clock

### **Short Description**

An arched glass silver mantel clock from WILLIAM WIDDOP®. The stylish and elegant design of this clock makes it a true statement piece for the home. It features a bold aluminium stand, complete with mirrored finish. The complimentary brushed aluminium clock face is enhanced by a chrome finish bezel and Roman dial with matching black, sword clock hands. The clock is packaged in a WM Widdop branded box