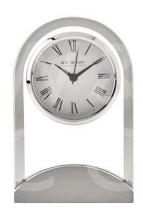

# WILLIAM WIDDOP® Arched Glass Silver Mantel Clock

### **Short Description**

An arched glass silver mantel clock from WILLIAM WIDDOP®. The stylish and elegant design of this clock makes it a true statement piece for the home. It features a bold aluminium stand, complete with mirrored finish. The complimentary brushed aluminium clock face is enhanced by a chrome finish bezel and Roman dial with matching black, sword clock hands. The clock is packaged in a WM Widdop branded box