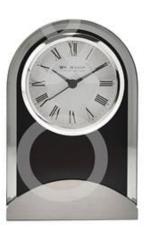

### **Short Description**

An arched glass silver mantel clock from WILLIAM WIDDOP®. The stylish and elegant design of this clock makes it a true statement piece for the home. It features a bold aluminium stand, complete with mirrored finish. The complimentary brushed aluminium clock face is enhanced by a chrome finish bezel and Roman dial with matching black, sword clock hands. The clock is packaged in a WM Widdop branded box