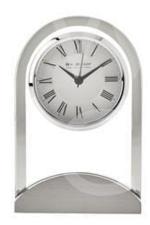

### **Short Description**

An arched glass silver mantel clock from WILLIAM WIDDOP®. The stylish and elegant design of this clock makes it a true statement piece for the home. It features a bold aluminium stand, complete with mirrored finish. The complimentary brushed aluminium clock face is enhanced by a chrome finish bezel and Roman dial with matching black, sword clock hands. The clock is packaged in a WM Widdop branded box