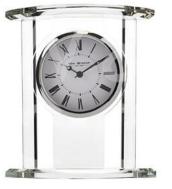

## **Short Description**

A glass mantel clock from WILLIAM WIDDOP®. The striking, clean-cut design of this stylish clock makes it a true statement piece for the home. The clock showcases a glass backing section and two glass columns on either side of the clock face, complete with a curved glass base and top. The clock face features a Roman dial and complementary black, shaped hands. The clock is packaged in a WM Widdop branded box.