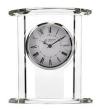

## **Short Description**

A glass mantel clock from WILLIAM WIDDOP®. The striking, clean-cut design of this stylish clock makes it a true statement piece for the home. The clock showcases a glass backing section and two glass columns on either side of the clock face, complete with a curved glass base and top. The clock face features a Roman dial and complementary black, shaped hands. The clock is packaged in a WM Widdop branded box.