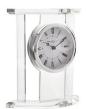

## **Short Description**

A glass mantel clock from WILLIAM WIDDOP®. The striking, clean-cut design of this stylish clock makes it a true statement piece for the home. The clock showcases a glass backing section and two glass columns on either side of the clock face, complete with a curved glass base and top. The clock face features a Roman dial and complementary black, shaped hands. The clock is packaged in a WM Widdop branded box.