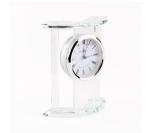

## **Short Description**

A glass mantel clock from WILLIAM WIDDOP®. The striking, clean-cut design of this stylish clock makes it a true statement piece for the home. The clock showcases a glass backing section and two glass columns on either side of the clock face, complete with a curved glass base and top. The clock face features a Roman dial and complementary black, shaped hands. The clock is packaged in a WM Widdop branded box.