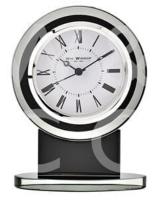

#### **Short Description**

A black and glass mantel clock from WILLIAM WIDDOP®. The bold design of this stylish clock makes it a true statement piece for the home. It features a striking monochrome appearance, complete with a glass surround and furthered by a contrasting black plinth. The clock face features a silver bezel and a Roman numeral dial, complete with black, spade clock hands. The clock is packaged in a WM Widdop branded box.