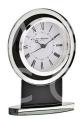

#### **Short Description**

A black and glass mantel clock from WILLIAM WIDDOP®. The bold design of this stylish clock makes it a true statement piece for the home. It features a striking monochrome appearance, complete with a glass surround and furthered by a contrasting black plinth. The clock face features a silver bezel and a Roman numeral dial, complete with black, spade clock hands. The clock is packaged in a WM Widdop branded box.