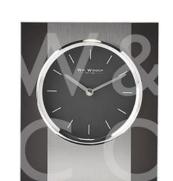

### **Short Description**

A black glass and brushed aluminium mantel clock from WILLIAM WIDDOP®. The sleek appearance of this stylish clock brings a touch of simple style to the home. The satin silver finish offers modern design, complemented by opaque black glass. The clock is completed by a black clock face with white baton detail, silver straight hands, chrome finish bezel and ultra-precise quartz movement. The clock is packaged in a WM Widdop branded box.