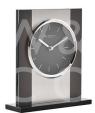

### **Short Description**

A black glass and brushed aluminium mantel clock from WILLIAM WIDDOP®. The sleek appearance of this stylish clock brings a touch of simple style to the home. The satin silver finish offers modern design, complemented by opaque black glass. The clock is completed by a black clock face with white baton detail, silver straight hands, chrome finish bezel and ultra-precise quartz movement. The clock is packaged in a WM Widdop branded box.