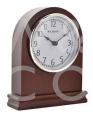

# William Widdop Arched Walnut Mantel Clock

#### **Short Description**

An arched walnut mantel clock from WILLIAM WIDDOP®. This modern take on a classic clock design creates a versatile timepiece to complement any home. The clock's overriding feature is its stylish and beautifully simple design. The clock face has a white Arabic numeral dial and glistening silver bezel, which complements its surrounding dark wood finish. The clock is packaged in a WM Widdop branded box.