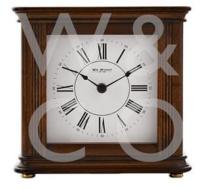

### **Short Description**

A walnut finish mantel clock from WILLIAM WIDDOP®. The detailed craftsmanship of this mantel clock makes it a beautiful focal point for any mantelpiece or cabinet table. Its beautifully ornate walnut finish is complemented by carved column detail and a distinct Westminster chime. It is furthered by a white clock face with black, Roman dial, matching spade clock hands, golden feet detailing and ultra-precise quartz movement. The clock is packaged in a craft brown box.