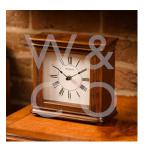

### **Short Description**

A walnut finish mantel clock from WILLIAM WIDDOP®. The detailed craftsmanship of this mantel clock makes it a beautiful focal point for any mantelpiece or cabinet table. Its beautifully ornate walnut finish is complemented by carved column detail and a distinct Westminster chime. It is furthered by a white clock face with black, Roman dial, matching spade clock hands, golden feet detailing and ultra-precise quartz movement. The clock is packaged in a craft brown box.