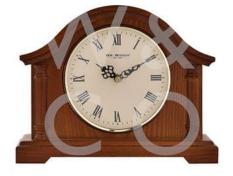

# WILLIAM WIDDOP® Arched Mantel Clock -Walnut Effect

### **Short Description**

An arched mantel clock from WILLIAM WIDDOP® This stylish, walnut effect clock has a beautifully simple design that makes for an attractive ornament in any room. The clock design showcases significant attention to detail. The clock face features an antique appearance, Roman numeral dial and serpentine clock hands. The clock is packaged in a craft brown box.