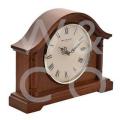

# WILLIAM WIDDOP® Arched Mantel Clock -Walnut Effect

### **Short Description**

An arched mantel clock from WILLIAM WIDDOP® This stylish, walnut effect clock has a beautifully simple design that makes for an attractive ornament in any room. The clock design showcases significant attention to detail. The clock face features an antique appearance, Roman numeral dial and serpentine clock hands. The clock is packaged in a craft brown box.