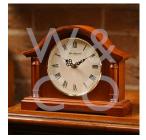

# WILLIAM WIDDOP® Arched Mantel Clock -Walnut Effect

### **Short Description**

An arched mantel clock from WILLIAM WIDDOP® This stylish, walnut effect clock has a beautifully simple design that makes for an attractive ornament in any room. The clock design showcases significant attention to detail. The clock face features an antique appearance, Roman numeral dial and serpentine clock hands. The clock is packaged in a craft brown box.