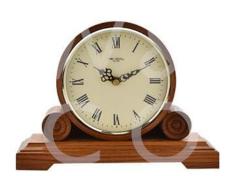

# WILLIAM WIDDOP® Barrel Rounded Mantel Clock - Walnut Effect

#### **Short Description**

A barrel rounded mantel clock from WILLIAM WIDDOP®. This stylish rounded mantel clock is a beautiful focal point for any mantelpiece or cabinet table. The clock design showcases significant attention to detail. The clock face offers a roman numeral dial, antique style serpentine clock hands and attractive silver bezel. The clock is packaged in a craft brown box.

### **Description**

WILLIAM WIDDOP® Barrel Rounded Mantel Clock - Walnut Effect