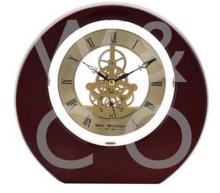

### **Short Description**

A piano wood mantel clock from WILLIAM WIDDOP®. This traditional clock creates a versatile timepiece to complement any home. The clock has a beautiful classic design featuring a gold, open clock face, Roman dial and complementary inset clock face which counts seconds. The skeleton design showcases the clock's intricate working interior. The clock is packaged in a craft brown box.

## Description

WILLIAM WIDDOP® Piano Wood Round Mantel Clock Skeleton Dial