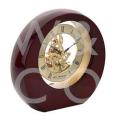

### **Short Description**

A piano wood mantel clock from WILLIAM WIDDOP®. This traditional clock creates a versatile timepiece to complement any home. The clock has a beautiful classic design featuring a gold, open clock face, Roman dial and complementary inset clock face which counts seconds. The skeleton design showcases the clock's intricate working interior. The clock is packaged in a craft brown box.

## Description

WILLIAM WIDDOP® Piano Wood Round Mantel Clock Skeleton Dial