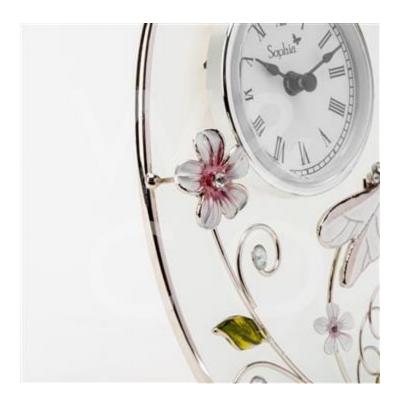

#### **Short Description**

A delightful frosted glass and metal wire dragonfly mantel clock with colourful enamel. From SOPHIA® - the home of sophistication in women's giftware. Details: - Hand painted colourful enamel - Silver metal framework and frosted glass panel - Dragonfly & floral details - Clear crystal details - Roman numeral dial - Ultra-precise quartz movement - 1 x AA required (not included) Part of a gorgeous matching series of accessories.

## **Description**

SOPHIA® Classic Collection Wire Dragonfly Mantel Clock