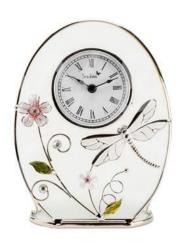

#### **Short Description**

A delightful frosted glass and metal wire dragonfly mantel clock with colourful enamel. From SOPHIA® - the home of sophistication in women's giftware. Details: - Hand painted colourful enamel - Silver metal framework and frosted glass panel - Dragonfly & floral details - Clear crystal details - Roman numeral dial - Ultra-precise quartz movement - 1 x AA required (not included) Part of a gorgeous matching series of accessories.

## **Description**

SOPHIA® Classic Collection Wire Dragonfly Mantel Clock