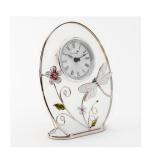

#### **Short Description**

A delightful frosted glass and metal wire dragonfly mantel clock with colourful enamel. From SOPHIA® - the home of sophistication in women's giftware. Details: - Hand painted colourful enamel - Silver metal framework and frosted glass panel - Dragonfly & floral details - Clear crystal details - Roman numeral dial - Ultra-precise quartz movement - 1 x AA required (not included) Part of a gorgeous matching series of accessories.

## **Description**

SOPHIA® Classic Collection Wire Dragonfly Mantel Clock