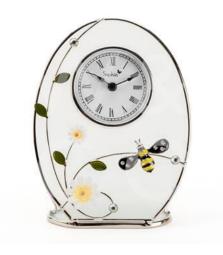

# SOPHIA® Classic Collection Wire & Glass Bee Mantel Clock

## **Short Description**

A delightful frosted glass and metal wire bumblebee mantel clock with colourful enamel. From SOPHIA® - the home of sophistication in women's giftware. Details: - Hand painted colourful enamel - Silver metal framework and frosted glass panel - Bee and floral details - Clear crystal details - Roman numeral dial - Ultraprecise quartz movement - 1 x AA required (not included) Part of a gorgeous matching series of accessories.