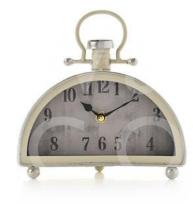

#### **Short Description**

This mantel clock would make a unique addition to any home. This clock has a distressed cream finish that is certain to impress guests. Details: Cream half moon mantel clock Distressed finish Quartz movement

### Description

Hometime Mantel Clock - Half Moon