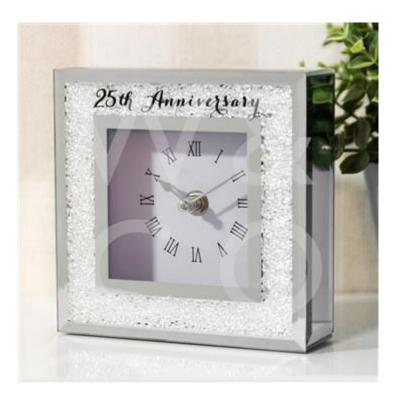

#### **Short Description**

A crystal border '25th Anniversary' mantel clock from CELEBRATIONS®. The mantel clock has a silver crystal border with '25th Anniversary' wording and a white, roman numeral clock face. With its contemporary glass design, this mantel clock will look great on display in any home and is perfect for showcasing 25 years of marriage.`

## Description

Celebrations Crystal Border Mantel Clock - 25th Anniversary

### **Additional Information**

| Colour            | Silver                          |
|-------------------|---------------------------------|
| Digits            | Roman Numerals                  |
| Finish            | Mirror                          |
| Brand             | Widdop                          |
| Material          | Glass                           |
| Movement Type     | Silent Hands (No Ticking Sound) |
| Rotating Pendulum | no                              |
| Size : Height     | 15cm                            |
| Size : Width      | 15cm                            |
| Size : Depth      | 5cm                             |
| Display           | Analogue                        |
| Power             | Battery                         |