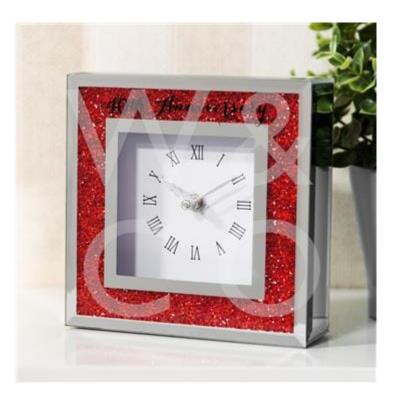

#### **Short Description**

A crystal border '40th Anniversary' mantel clock from CELEBRATIONS®. The mantel clock has a red crystal border with '40th Anniversary' wording and a white, roman numeral clock face. With its contemporary glass design, this mantel clock will look great on display in any home and is perfect for showcasing 40 years of marriage.

### **Additional Information**

| Colour            | Red                             |
|-------------------|---------------------------------|
| Digits            | Roman Numerals                  |
| Finish            | Mirror                          |
| Brand             | Widdop                          |
| Material          | Glass                           |
| Movement Type     | Silent Hands (No Ticking Sound) |
| Rotating Pendulum | no                              |
| Size : Height     | 15cm                            |
| Size : Width      | 15cm                            |
| Size : Depth      | 5cm                             |
| Display           | Analogue                        |
| Power             | Battery                         |