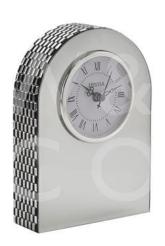

#### **Short Description**

A stylish mirrored glass mantel clock from the Silver Luxe HESTIA® Collection -Unparalleled glamour, style and elegance in contemporary home and gift. The glass arched mantel clock design is with a mirrored glass front and back with a silver patterned top and a white roman dial. Requires 1 x MN1500 (AA) battery (not supplied)

### **Description**

**HESTIA®** Glass Mirror Arched Mantel Clock

## **Additional Information**

| Colour            | Silver                          |
|-------------------|---------------------------------|
| Digits            | Roman Numerals                  |
| Finish            | Mirror                          |
| Brand             | Widdop                          |
| Material          | Glass                           |
| Movement Type     | Silent Hands (No Ticking Sound) |
| Rotating Pendulum | no                              |
| Size : Height     | 17cm                            |
| Size : Width      | 12cm                            |
| Size : Depth      | 5cm                             |
| Display           | Analogue                        |
| Power             | Battery                         |
|                   |                                 |