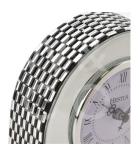

#### **Short Description**

A stylish mirrored glass mantel clock from the Silver Luxe HESTIA® Collection -Unparalleled glamour, style and elegance in contemporary home and gift. The glass arched mantel clock design is with a mirrored glass front and back with a silver patterned top and a white roman dial. Requires 1 x MN1500 (AA) battery (not supplied)

### **Description**

**HESTIA®** Glass Mirror Arched Mantel Clock

## **Additional Information**

| Colour            | Silver                          |
|-------------------|---------------------------------|
| Digits            | Roman Numerals                  |
| Finish            | Mirror                          |
| Brand             | Widdop                          |
| Material          | Glass                           |
| Movement Type     | Silent Hands (No Ticking Sound) |
| Rotating Pendulum | no                              |
| Size : Height     | 17cm                            |
| Size : Width      | 12cm                            |
| Size : Depth      | 5cm                             |
| Display           | Analogue                        |
| Power             | Battery                         |
|                   |                                 |