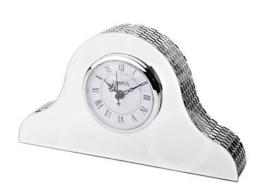

#### **Short Description**

A stylish mirrored glass mantel clock from the Silver Luxe HESTIA® Collection- Unparalleled glamour, style and elegance in contemporary home and gift. The glass napoleon mantel clock design is with a mirrored glass front and back with a silver patterned top and a white roman dial. Requires 1 x MN1500 (AA) battery (not supplied)

## **Description**

**HESTIA®** Glass Mirror Napoleon Mantel Clock