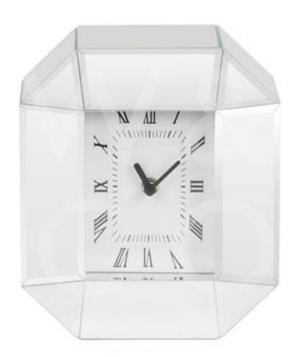

#### **Short Description**

Embrace the clean, modern look with this 23.5cm octagonal mirrored glass mantel clock. From HESTIA® Silver Luxe - unparalleled glamour, style and elegance in contemporary home and gift. This clock features bevelled mirror panels and protective foam feet. The oblong white clock face features a black roman dial and black straight hands. The ultra-precise quartz movement requires 1 x AA battery (not included).