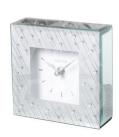

# HESTIA® Mirror Glass Raindrop Design Mantel Clock

#### **Short Description**

A beautiful contemporary mirrored glass mantel clock with raindrop crystal and silver glitter design. From the HESTIA® Silver Luxe collection - unparalleled glamour, style and elegance in contemporary home and gift. Details: - Luxury bevelled silver mirror glass panels - Clear crystal and silver glitter stripe Raindrop design - Square face - Silver baton dial - Silver spade hands - Ultra-precise quartz movement - Requires 1 x AA battery (not included) The perfect addition to any contemporary glam home.