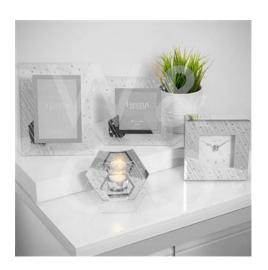

# HESTIA® Mirror Glass Raindrop Design Mantel Clock

#### **Short Description**

A beautiful contemporary mirrored glass mantel clock with raindrop crystal and silver glitter design. From the HESTIA® Silver Luxe collection - unparalleled glamour, style and elegance in contemporary home and gift. Details: - Luxury bevelled silver mirror glass panels - Clear crystal and silver glitter stripe Raindrop design - Square face - Silver baton dial - Silver spade hands - Ultra-precise quartz movement - Requires 1 x AA battery (not included) The perfect addition to any contemporary glam home.