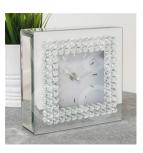

# HESTIA® Mirror Glass Mantel Clock with Crystal Border

#### **Short Description**

A beautiful contemporary mirrored glass mantel clock with double crystal border. From the HESTIA® Silver Luxe collection - unparalleled glamour, style and elegance in contemporary home and gift. Details: - Luxury bevelled silver mirror glass panels - Large crystal double border detail - Square face - Silver baton dial - Silver spade hands - Ultra-precise quartz movement - Requires 1 x AA battery (not included) The perfect addition to any contemporary glam home.