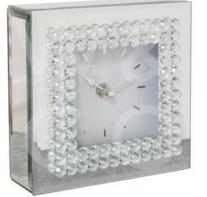

# HESTIA® Mirror Glass Mantel Clock with Crystal Border

#### **Short Description**

A beautiful contemporary mirrored glass mantel clock with double crystal border. From the HESTIA® Silver Luxe collection - unparalleled glamour, style and elegance in contemporary home and gift. Details: - Luxury bevelled silver mirror glass panels - Large crystal double border detail - Square face - Silver baton dial - Silver spade hands - Ultra-precise quartz movement - Requires 1 x AA battery (not included) The perfect addition to any contemporary glam home.