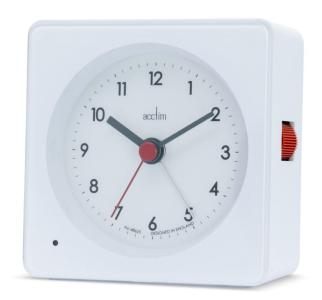

#### **Short Description**

Sometimes the best designs are the simplest ones. And that's the case with Barber. With its uncluttered dial and accented coloured seconds hand, time has been redesigned. Its beautiful aesthetics are complimented by features such as an easiset alarm, crescendo alarm with snooze button and blue backlight. And so you can still admire its timeless design throughout the night, Barber also features our Smartlite® technology, which allows for easy nighttime viewing.