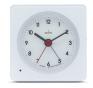

#### **Short Description**

Sometimes the best designs are the simplest ones. And that's the case with Barber. With its uncluttered dial and accented coloured seconds hand, time has been redesigned. Its beautiful aesthetics are complimented by features such as an easiset alarm, crescendo alarm with snooze button and blue backlight. And so you can still admire its timeless design throughout the night, Barber also features our Smartlite® technology, which allows for easy nighttime viewing.