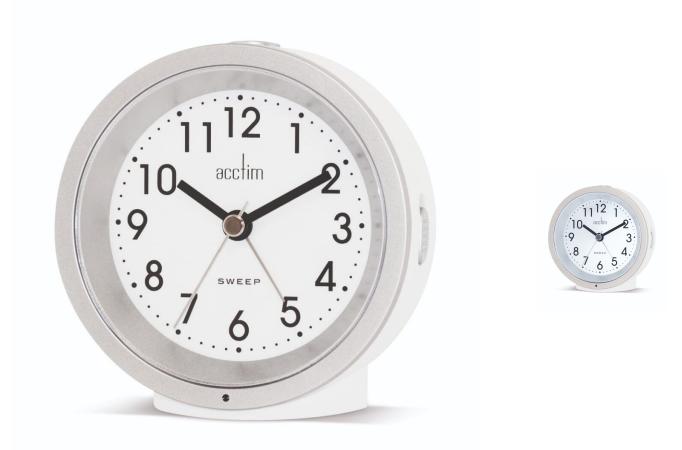

#### **Short Description**

Caleb personifies great design. The simple and elegant buttons and the silver bezel, frame the clean lines to create a truly stylish analogue alarm. The clear, arabic dial with sweep technology for a quiet night's sleep, are lit by Acctim's Smartlite® technology - automatically illuminating the dial as your room gets darker. Form and function in perfect harmony.