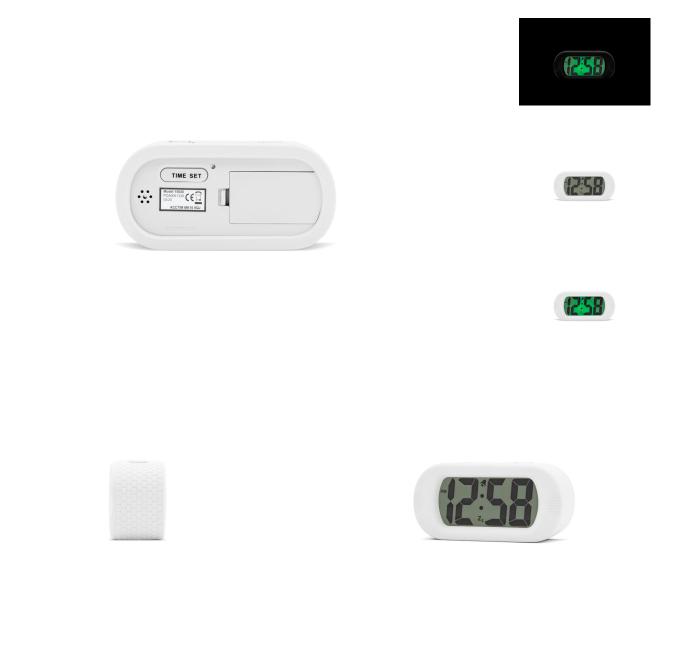

#### **Short Description**

This jumbo alarm clock features a soft silicone case and a large digital display, which lights up at the touch of a button. It is just as easily viewed at night as it has Smartlite® technology, where a bright green backlight

illuminates the display as the room gets darker and turns it off again during the daytime to prolong the battery life.